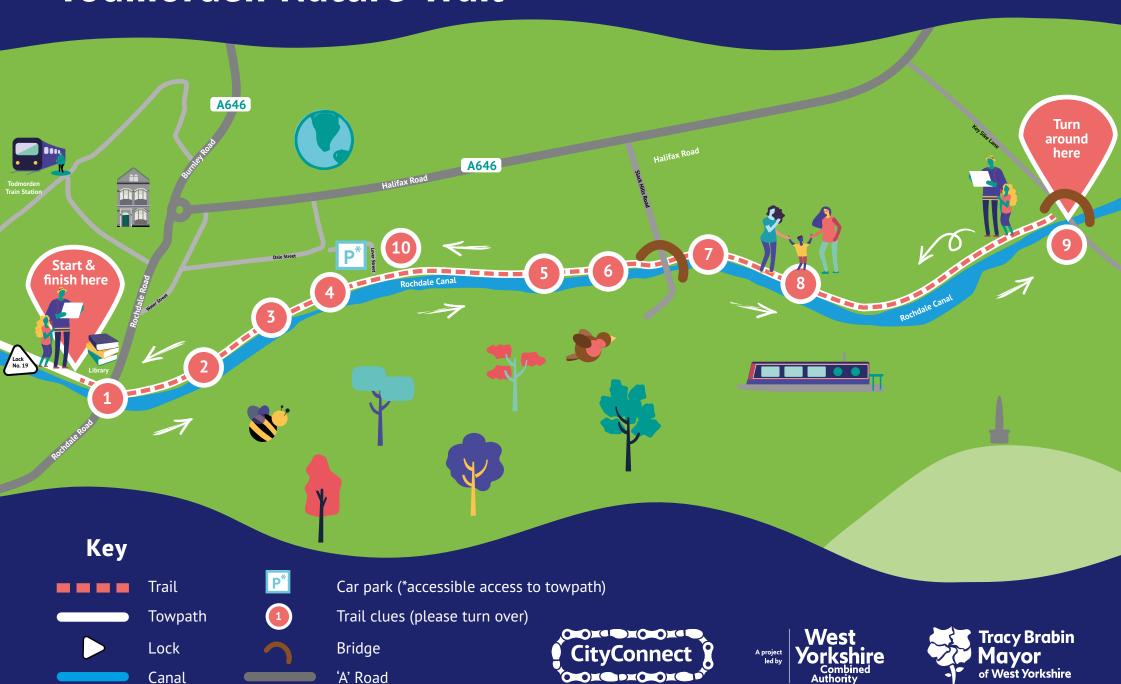

## **Todmorden Nature Trail**

## Trail clues Can you spot the Down through the Opposite the first bee, Along the route, How many fish and tunnel and look to how many bees can what can you see birds on the sign? Stoodley Pike your right. What you count? hanging in the tree? Monument? word can you see? It's very high up... Time to turn around! On your way back... Near here there is a What number is the After the bridge, how What number is the first bridge? second bridge? sign with a bird nesting many boats can you in a tea pot. Can you see today? name the bird? There is a globe in Lever Street Car Park, can you find it? Can you find where England is on the globe?